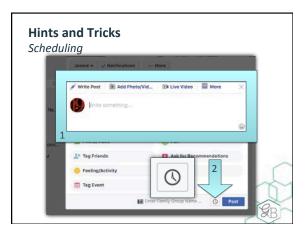

|  |





























Additional Ideas for Using Facebook Features In Your Family Groups



















































Downloads may be found at: <u>vww.genibliss.com/rootstech2018</u> (Available Mid-March)