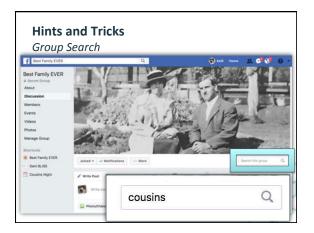

|  |





























Additional Ideas for Using Facebook Features In Your Family Groups



















































Downloads may be found at: <u>vww.genibliss.com/rootstech2018</u> (Available Mid-March)