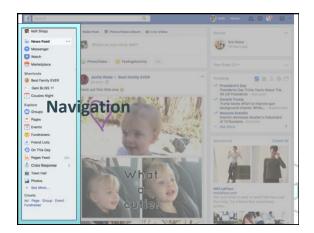

Additional Ideas for Using Facebook Features In Your Family Groups

Downloads may be found at: <u>vww.genibliss.com/rootstech2018</u> (Available Mid-March)