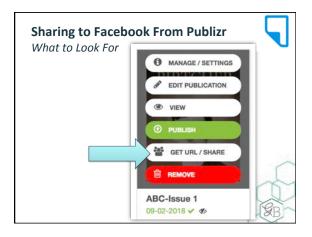

|  |





























Additional Ideas for Using Facebook Features In Your Family Groups



















































Downloads may be found at: <u>vww.genibliss.com/rootstech2018</u> (Available Mid-March)